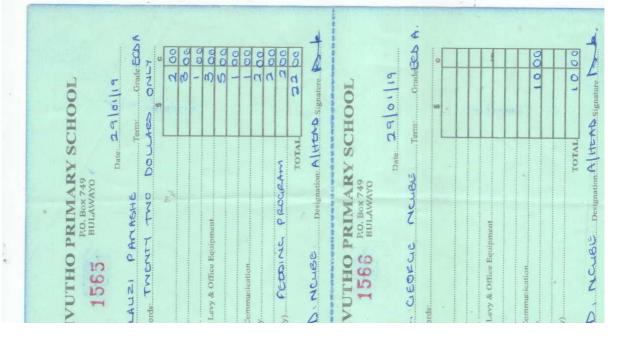

## PURCHASING OF STATIONARY, SCHOOL UNIFORMS AND SCHOOL FEES PAYMENT

\$ 100 was used to purchase the stationary, school uniform and to pay for school fees for the 2 orphans who were not in school because of financial constraints. The organisation paid school fees, bought books, satchels, uniforms, shoes and covers.