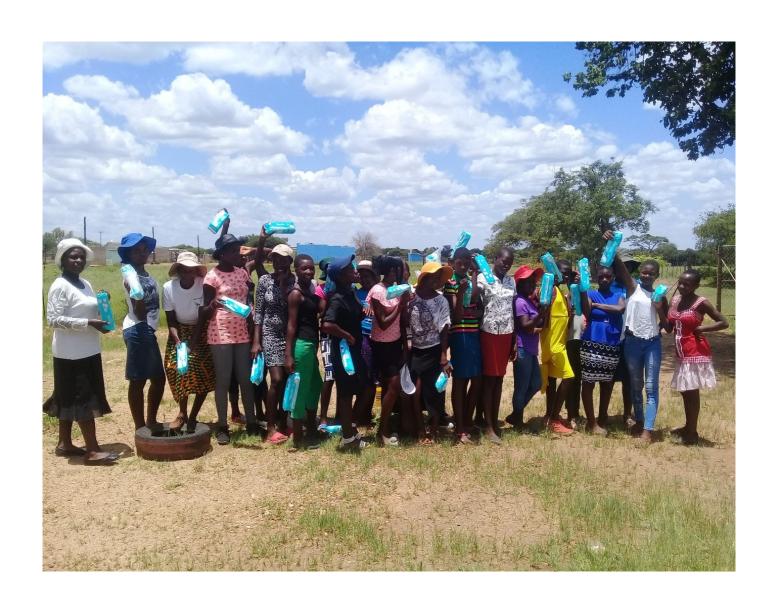

Fig. 3 left: White Angels Girls club receiving their sanitary wear (Bubi district). Right: the picture shows the adolescents from White Angels Girls Club posing for a picture after receiving sanitary wear from Trinity Project in Bubi District.

White Angels Club Mentor distributing sanitary wear to the vulnerable girls.

The organisation managed to distribute 185 sanitary wear to club members who are mainly orphans and unable to buy sanitary wear on their own. Reproductive health sessions were conducted, and these sessions concentrated on puberty, body hygiene, dating, early pregnancies and drug abuse. 60 sanitary wear has been distributed so far to 30 girls. The remainder of sanitary wear will be distributed in the next 4 months.