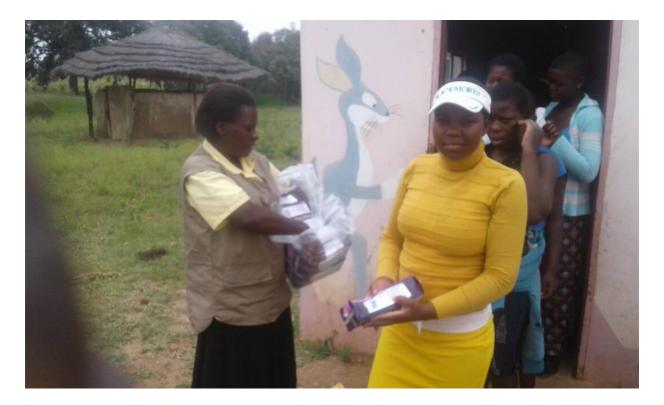

Fig. 3 left: White Angels Girls club receiving their sanitary wear (Bubi district). Right: the picture shows the adolescents from White Angels Girls Club posing for a picture after receiving sanitary wear from Trinity Project in Bubi District.

White Angels Club Mentor distributing sanitary wear to the vulnerable girls.

The organisation managed to distribute 185 sanitary wear to club members who are mainly orphans and unable to buy sanitary wear on their own. Reproductive health sessions were conducted, and these sessions concentrated on puberty, body hygiene, dating, early pregnancies and drug abuse. 60 sanitary wear has been distributed so far to 30 girls. The remainder of sanitary wear will be distributed in the next 4 months.