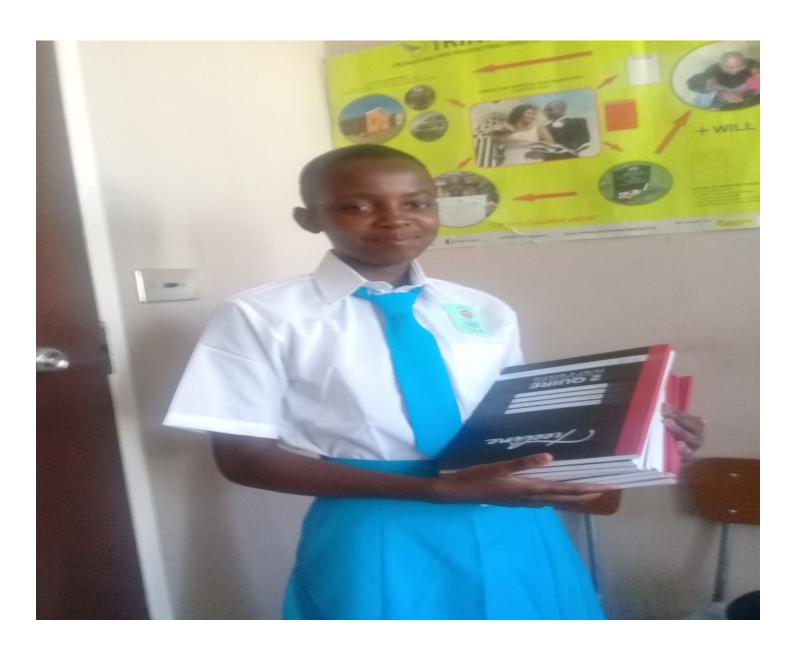

Fig 1. Left: Right: Ayanda in a school uniform given to her by the organisation with books which were also bought for her.

**Ayanda** is a double orphaned 15-year-old girl who stays with her 85-year-old grandfather who is bed ridden. Ayanda was failing to go to form 1 since her grandfather has no source of income to pay for school fees and other expenses. The assistance helped the little girl as she is now in form 1.