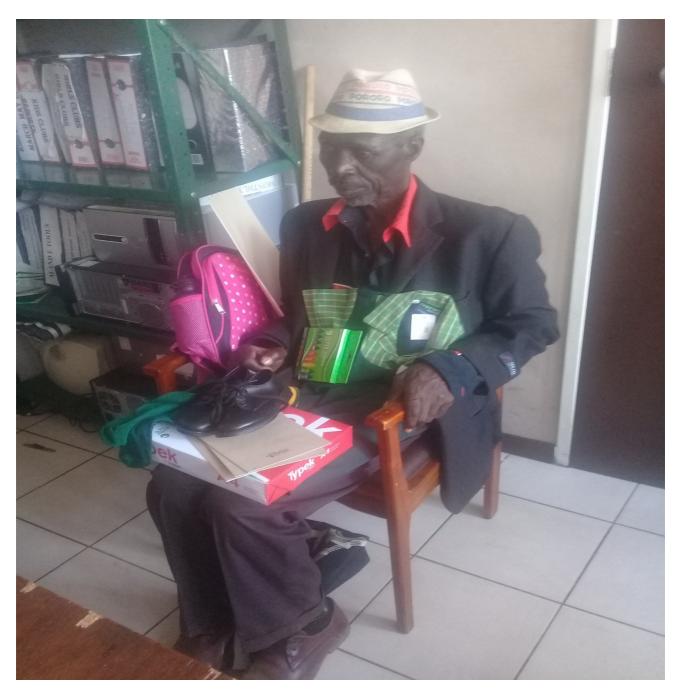

Mr Ncube carrying stationary and school uniform for the 6-year orphan he stays with.

70-year-old George Ncube and his wife have been taking care of a little girl ever since the girl's mother was arrested years ago for killing her abusive husband. The child has not been able to go to school since Mr Ncube cannot afford the expenses of taking the little girl to school. The child was left in his care by the police on the pretext that they will come back but they never did. Though not related to the child Mr Ncube has shouldered the responsibility of taking care of the child. He was grateful for the support rendered to him by the organisation towards the welfare of the child.